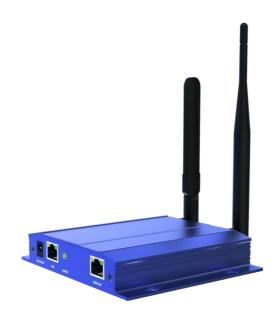

#### **Overview**

C3 Pro is a new-generation cloud networking player, which supports the ColorlightCloud, 4G, WiFi, wired network and other various networking methods, and can be deployed rapidly to achieve intelligent cloud management function, and multi-screen, multi-business ad cross-regional unified management. It has significant advantages in the fields of indoor and outdoor fixed installation, centralized management, publish and monitoring, and can be widely used in various commercial display fields such as lamp post screen, store display screen, advertisement player, mirror screen, vehicle screen, etc.

## C3 Pro player

#### WiFi antenna

## 4G antenna (optional)

Version: V1.1 2020/07/01