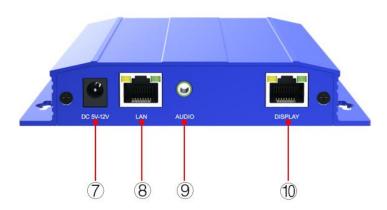

## **Interface Description**

| No. | Name          | Function                                                                                                                                                                                   |
|-----|---------------|--------------------------------------------------------------------------------------------------------------------------------------------------------------------------------------------|
| 1   | CONFIG        | USB-B interface, for controlling the device, such as setting screen parameters and publishing a program                                                                                    |
| 2   | USB           | USB-A interface, supporting USB 3.0, for updating programs via USB storage                                                                                                                 |
| 3   | WIFI ANT      | Connected with WiFi antenna, supporting 2.4G/5G dual band, WiFi hotspot mode (as WiFi router) and WiFi client mode (connecting with other WiFi routers)                                    |
| 4   | SENSOR 1/2    | RJ11 interface, connected with a sensor to achieve automatic brightness adjustment, monitoring and display of index of ambient brightness, smoke, temperature, humidity, air quality, etc. |
| 5   | SIM card slot | Micro-SIM card slot                                                                                                                                                                        |
| 6   | 4G ANT        | Connect to 4G antenna (optional)                                                                                                                                                           |
| 7   | DC 5V-12V     | Power input                                                                                                                                                                                |
| 8   | LAN           | Access local network or internet                                                                                                                                                           |
| 9   | AUDIO         | 3.5mm, HIFI stereo output                                                                                                                                                                  |
| 10  | DISPLAY       | RJ45, signal output, connect to receiving cards                                                                                                                                            |