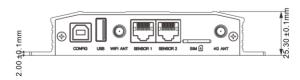

|
| 8   | LAN           | Access local network or internet                                                                                                                                                           |
| 9   | AUDIO         | 3.5mm, HIFI stereo output                                                                                                                                                                  |
| 10  | DISPLAY       | RJ45, signal output, connect to receiving cards                                                                                                                                            |

Version: V1.1 2020/07/01



#### **Dimensions**

Unit: mm

## C3 Pro player









#### WiFi antenna



## 4G antenna (optional)



Version: V1.1 2020/07/01



# **Configuration and Management Software**

| Name            | Туре          | Description                                                                                                       |
|-----------------|---------------|-------------------------------------------------------------------------------------------------------------------|
| PlayerMaster    | PC Client     | It is used for local or cloud screen management, as well as program editing and publishing.                       |
| LEDVISION       | PC Client     | LED PC configuration tool, mainly used for configuring screen and adjusting the screen to optimize display state. |
| ColorlightCloud | Web           | A web based management sys