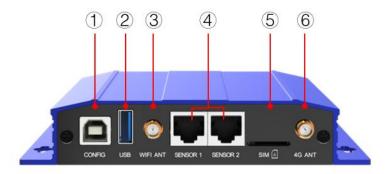

## **Interface Description**

| No. | Name          | Function                                                                                                                                                                                   |
|-----|---------------|--------------------------------------------------------------------------------------------------------------------------------------------------------------------------------------------|
| 1   | CONFIG        | USB-B interface, for controlling the device, such as setting screen parameters and publishing a program                                                                                    |
| 2   | USB           | USB-A interface, supporting USB 3.0, for updating programs via USB storage                                                                                                                 |
| 3   | WIFI ANT      | Connected with WiFi antenna, supporting 2.4G/5G dual band, WiFi hotspot mode (as WiFi router) and WiFi client mode (connecting with other WiFi routers)                                    |
| 4   | SENSOR 1/2    | RJ11 interface, connected with a sensor to achieve automatic brightness adjustment, monitoring and display of index of ambient brightness, smoke, temperature, humidity, air quality, etc. |
| 5   | SIM card slot | Micro-SIM card slot                                                                                                                                                                        |
| 6   | 4G ANT        | Connect to 4G antenna (optional)                                                                                                                                                           |
| 7   | DC 5V-12V     | Power input                                                                                                                                                                                |
| 8   | LAN           | Access local network or internet                                                                                                                                                           |
| 9   | AUDIO         | 3.5mm, HIFI stereo output                                                                                                                                                                  |
| 10  | DISPLAY       | RJ45, signal output, connect to receiving cards                                                                                                                                            |