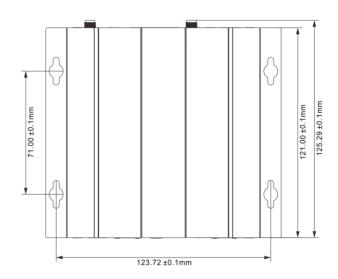

|
| 8   | LAN           | Access local network or internet                                                                                                                                                           |
| 9   | AUDIO         | 3.5mm, HIFI stereo output                                                                                                                                                                  |
| 10  | DISPLAY       | RJ45, signal output, connect to receiving cards                                                                                                                                            |

Version: V1.1 2020/07/01



#### **Dimensions**

Unit: mm

## C3 Pro player









#### WiFi antenna



## 4G antenna (optional)



Version: V1.1 2020/07/01



# **Configuration and Management Software**

| Name            | Туре          | Description                                                                                                       |
|-----------------|---------------|-------------------------------------------------------------------------------------------------------------------|
| PlayerMaster    | PC Client     | It is used for local or cloud screen management, as well as program editing and publishing.                       |
| LEDVISION       | PC Client     | LED PC configuration tool, mainly used for configuring screen and adjusting the screen to optimize display state. |
| ColorlightCloud | Web           | A web based management system