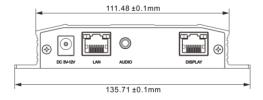

## **Hardware**

## **Interface Description**

| No. | Name          | Function                                                                                                                                                                                   |
|-----|---------------|--------------------------------------------------------------------------------------------------------------------------------------------------------------------------------------------|
| 1   | CONFIG        | USB-B interface, for controlling the device, such as setting screen parameters and publishing a program                                                                                    |
| 2   | USB           | USB-A interface, supporting USB 3.0, for updating programs via USB storage                                                                                                                 |
| 3   | WIFI ANT      | Connected with WiFi antenna, supporting 2.4G/5G dual band, WiFi hotspot mode (as WiFi router) and WiFi client mode (connecting with other WiFi routers)                                    |
| 4   | SENSOR 1/2    | RJ11 interface, connected with a sensor to achieve automatic brightness adjustment, monitoring and display of index of ambient brightness, smoke, temperature, humidity, air quality, etc. |
| 5   | SIM card slot | Micro-SIM card slot                                                                                                                                                                        |
| 6   | 4G ANT        | Connect to 4G antenna (optional)                                                                                                                                                           |
| 7   | DC 5V-12V     | Power input                                                                                                                                                                                |
| 8   | LAN           | Access local network or internet                                                                                                                                                           |
| 9   | AUDIO         | 3.5mm, HIFI stereo output                                                                                                                                                                  |
| 10  | DISPLAY       | RJ45, signal output, connect to receiving cards                                                                                                                                            |